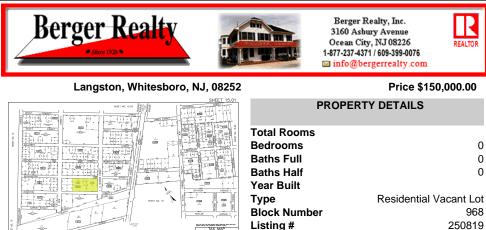

### COMMENTS

Taxes

Prime opportunity to own 2 acres of wooded land in an up and coming residential area of Middle Township. The property consists of 3 separate lots, offering flexibility for development or a private retreat. Nestled in a peaceful, natural setting, yet conveniently located near local amenities, schools, and major routes. Ideal for builders, investors, or those seeking to buil...

## **PROPERTY FEATURES**