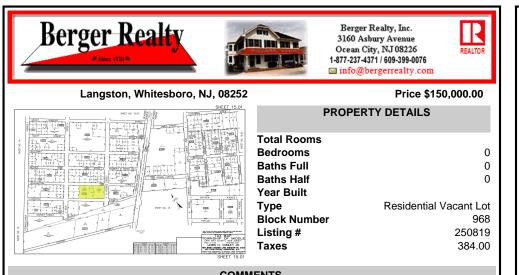

# COMMENTS

Prime opportunity to own 2 acres of wooded land in an up and coming residential area of Middle Township. The property consists of 3 separate lots, offering flexibility for development or a private retreat. Nestled in a peaceful, natural setting, yet conveniently located near local amenities, schools, and major routes. Ideal for builders, investors, or those seeking to buil...

### **PROPERTY FEATURES**