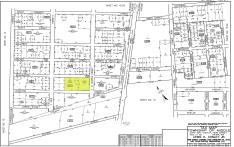

### **COMMENTS**

Prime opportunity to own 2 acres of wooded land in an up and coming residential area of Middle Township. The property consists of 3 separate lots, offering flexibility for development or a private retreat. Nestled in a peaceful, natural setting, yet conveniently located near local amenities, schools, and major routes. Ideal for builders, investors, or those seeking to buil...

### COMMENTS

Prime opportunity to own 2 acres of wooded land in an up and coming residential area of Middle Township. The property consists of 3 separate lots, offering flexibility for development or a private retreat. Nestled in a peaceful, natural setting, yet conveniently located near local amenities, schools, and major routes. Ideal for builders, investors, or those seeking to buil...