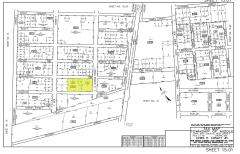

## **COMMENTS**

Listing #

Taxes

Prime opportunity to own 2 acres of wooded land in an up and coming residential area of Middle Township. The property consists of 3 separate lots, offering flexibility for development or a private retreat. Nestled in a peaceful, natural setting, yet conveniently located near local amenities, schools, and major routes. Ideal for builders, investors, or those seeking to buil...

## COMMENTS

Prime opportunity to own 2 acres of wooded land in an up and coming residential area of Middle Township. The property consists of 3 separate lots, offering flexibility for development or a private retreat. Nestled in a peaceful, natural setting, yet conveniently located near local amenities, schools, and major routes. Ideal for builders, investors, or those seeking to buil...