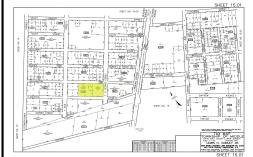

## **COMMENTS**

Listing #

Taxes

Prime opportunity to own 2 acres of wooded land in an up and coming residential area of Middle Township. The property consists of 3 separate lots, offering flexibility for development or a private retreat. Nestled in a peaceful, natural setting, yet conveniently located near local amenities, schools, and major routes. Ideal for builders, investors, or those seeking to buil...

## COMMENTS

Prime opportunity to own 2 acres of wooded land in an up and coming residential area of Middle Township. The property consists of 3 separate lots, offering flexibility for development or a private retreat. Nestled in a peaceful, natural setting, yet conveniently located near local amenities, schools, and major routes. Ideal for builders, investors, or those seeking to buil...