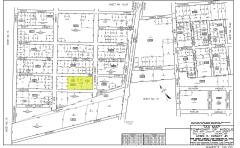

# COMMENTS

Prime opportunity to own 2 acres of wooded land in an up and coming residential area of Middle Township. The property consists of 3 separate lots, offering flexibility for development or a private retreat. Nestled in a peaceful, natural setting, yet conveniently located near local amenities, schools, and major routes. Ideal for builders, investors, or those seeking to buil...