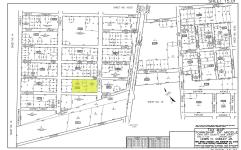

# **COMMENTS**

Taxes

Prime opportunity to own 2 acres of wooded land in an up and coming residential area of Middle Township. The property consists of 3 separate lots, offering flexibility for development or a private retreat. Nestled in a peaceful, natural setting, yet conveniently located near local amenities, schools, and major routes. Ideal for builders, investors, or those seeking to buil...