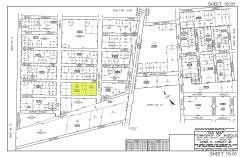

#### **COMMENTS**

**Taxes** 

Prime opportunity to own 2 acres of wooded land in an up and coming residential area of Middle Township. The property consists of 3 separate lots, offering flexibility for development or a private retreat. Nestled in a peaceful, natural setting, yet conveniently located near local amenities, schools, and major routes. Ideal for builders, investors, or those seeking to buil...

#### COMMENTS

Prime opportunity to own 2 acres of wooded land in an up and coming residential area of Middle Township. The property consists of 3 separate lots, offering flexibility for development or a private retreat. Nestled in a peaceful, natural setting, yet conveniently located near local amenities, schools, and major routes. Ideal for builders, investors, or those seeking to buil...