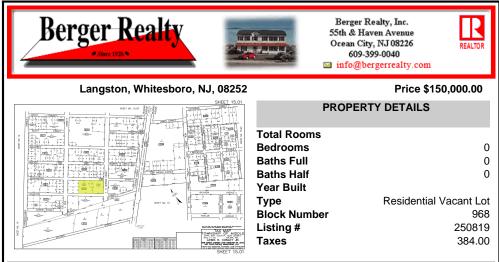

# COMMENTS

Prime opportunity to own 2 acres of wooded land in an up and coming residential area of Middle Township. The property consists of 3 separate lots, offering flexibility for development or a private retreat. Nestled in a peaceful, natural setting, yet conveniently located near local amenities, schools, and major routes. Ideal for builders, investors, or those seeking to buil...