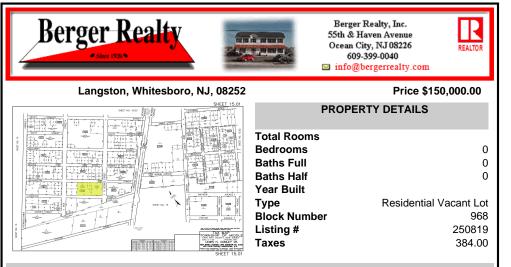

# COMMENTS

Prime opportunity to own 2 acres of wooded land in an up and coming residential area of Middle Township. The property consists of 3 separate lots, offering flexibility for development or a private retreat. Nestled in a peaceful, natural setting, yet conveniently located near local amenities, schools, and major routes. Ideal for builders, investors, or those seeking to buil...