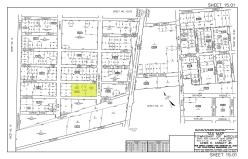

### **COMMENTS**

Listing #

**Taxes** 

Prime opportunity to own 2 acres of wooded land in an up and coming residential area of Middle Township. The property consists of 3 separate lots, offering flexibility for development or a private retreat. Nestled in a peaceful, natural setting, yet conveniently located near local amenities, schools, and major routes. Ideal for builders, investors, or those seeking to buil...

### COMMENTS

Prime opportunity to own 2 acres of wooded land in an up and coming residential area of Middle Township. The property consists of 3 separate lots, offering flexibility for development or a private retreat. Nestled in a peaceful, natural setting, yet conveniently located near local amenities, schools, and major routes. Ideal for builders, investors, or those seeking to buil...