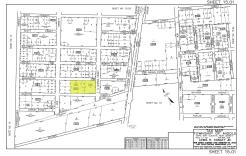

### **COMMENTS**

Prime opportunity to own 2 acres of wooded land in an up and coming residential area of Middle Township. The property consists of 3 separate lots, offering flexibility for development or a private retreat. Nestled in a peaceful, natural setting, yet conveniently located near local amenities, schools, and major routes. Ideal for builders, investors, or those seeking to buil...

### COMMENTS

Prime opportunity to own 2 acres of wooded land in an up and coming residential area of Middle Township. The property consists of 3 separate lots, offering flexibility for development or a private retreat. Nestled in a peaceful, natural setting, yet conveniently located near local amenities, schools, and major routes. Ideal for builders, investors, or those seeking to buil...