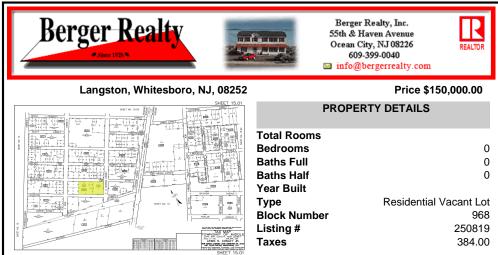

# COMMENTS

Prime opportunity to own 2 acres of wooded land in an up and coming residential area of Middle Township. The property consists of 3 separate lots, offering flexibility for development or a private retreat. Nestled in a peaceful, natural setting, yet conveniently located near local amenities, schools, and major routes. Ideal for builders, investors, or those seeking to buil...

### COMMENTS

Prime opportunity to own 2 acres of wooded land in an up and coming residential area of Middle Township. The property consists of 3 separate lots, offering flexibility for development or a private retreat. Nestled in a peaceful, natural setting, yet conveniently located near local amenities, schools, and major routes. Ideal for builders, investors, or those seeking to buil...