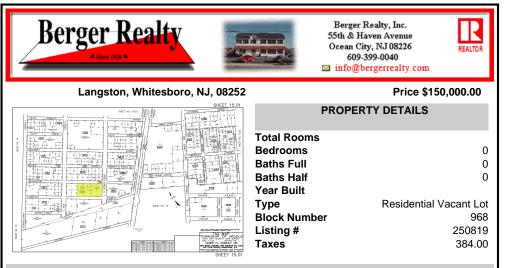

# COMMENTS

Prime opportunity to own 2 acres of wooded land in an up and coming residential area of Middle Township. The property consists of 3 separate lots, offering flexibility for development or a private retreat. Nestled in a peaceful, natural setting, yet conveniently located near local amenities, schools, and major routes. Ideal for builders, investors, or those seeking to buil...

### COMMENTS

Prime opportunity to own 2 acres of wooded land in an up and coming residential area of Middle Township. The property consists of 3 separate lots, offering flexibility for development or a private retreat. Nestled in a peaceful, natural setting, yet conveniently located near local amenities, schools, and major routes. Ideal for builders, investors, or those seeking to buil...