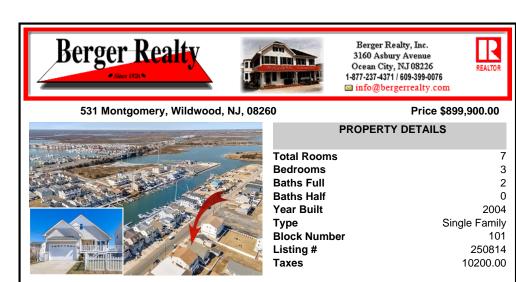

## 531 Montgomery, Wildwood, NJ, 08260

## Price \$899,900.00

|   | Tot        |
|---|------------|
|   | Bec        |
|   | Bat        |
|   | Bat<br>Yea |
|   | Тур        |
|   | Blo        |
|   | Lis        |
| A | Тах        |

| Total Rooms  | 7             |
|--------------|---------------|
| Bedrooms     | 3             |
| Baths Full   | 2             |
| Baths Half   | 0             |
| Year Built   | 2004          |
| Туре         | Single Family |
| Block Number | 101           |
| Listing #    | 250814        |
| Taxes        | 10200.00      |
|              |               |

**PROPERTY DETAILS** 