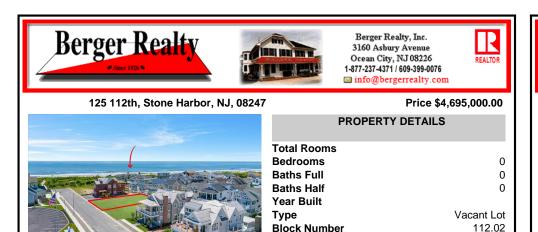

#### **Baths Full Baths Half** Year Built Туре Vacant Lot **Block Number** 112.02 Listing # 250808 Taxes 17701.00