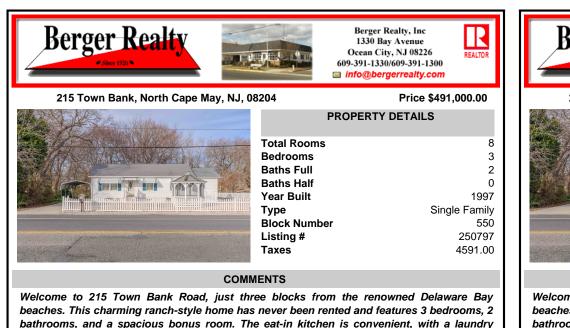

bathrooms, and a spacious bonus room. The eat-in kitchen is convenient, with a laundry closet that includes a washer and dryer, plus easy access to the backyard with two sheds, a carport, and a front gazebo...