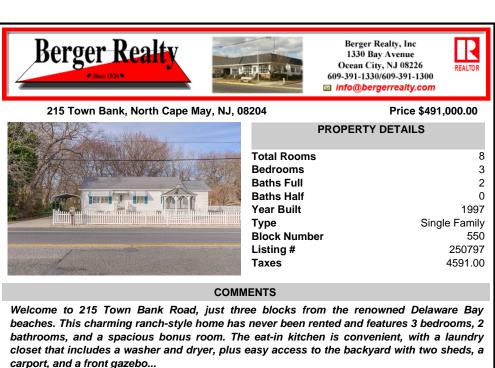

bathrooms, and a spacious bonus room. The eat-in kitchen is convenient, with a laundry closet that includes a washer and dryer, plus easy access to the backyard with two sheds, a carport, and a front gazebo...