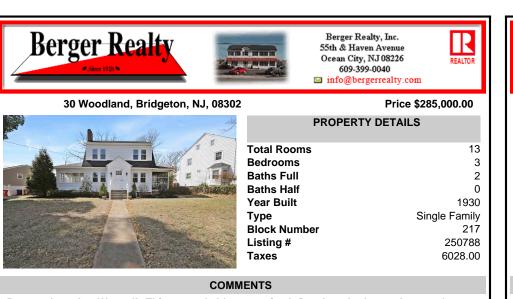

Prepared to be Wowed! This remarkable, oversized Dutch-style home has undergone meticulous updates, resulting in a masterful blend of classic sophistication and modern luxury. Boasting over 2000 sq. ft. of living space, this residence offers ample room for growth and expansion. The front door opens into a quaint vestibule, which leads to the expansive living room. This gen...