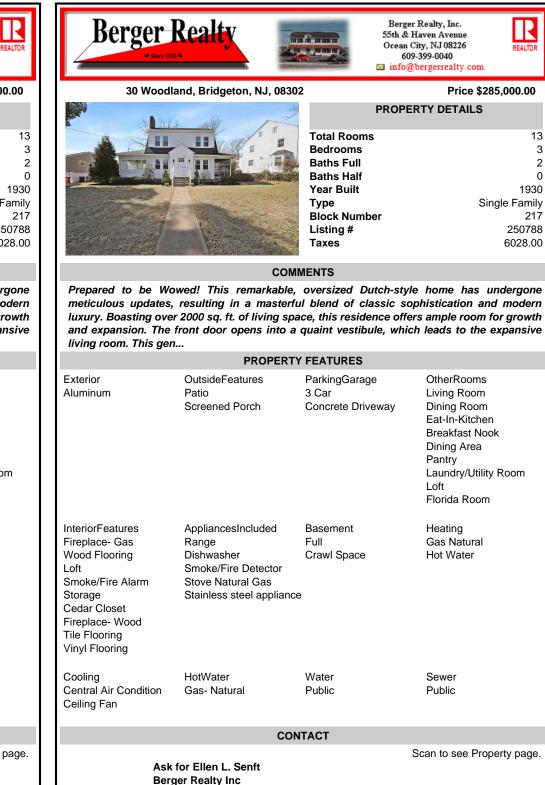

Prepared to be Wowed! This remarkable, oversized Dutch-style home has undergone meticulous updates, resulting in a masterful blend of classic sophistication and modern luxury. Boasting over 2000 sq. ft. of living space, this residence offers ample room for growth and expansion. The front door opens into a quaint vestibule, which leads to the expansive living room. This gen...