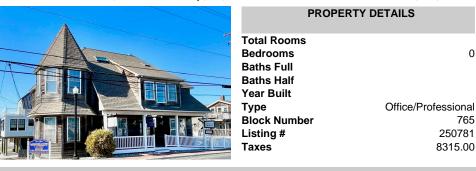

## COMMENTS

3 office commercial spaces with 3 bedrooms 2 baths 2nd and 3rd-floor rental space. Buy as commercial space, or the owner will apply for a change of use for fully residential. High visibility and fantastic views. It is located across from the water and surrounded by a desirable and expanding marina district. The building is free-standing but part of a twobuilding associat ...