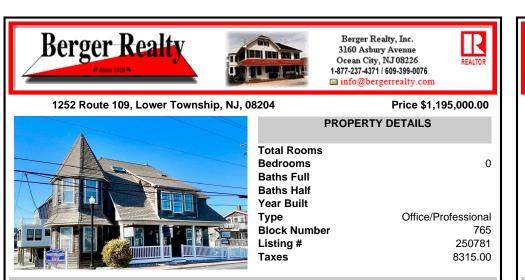

## COMMENTS

3 office commercial spaces with 3 bedrooms 2 baths 2nd and 3rd-floor rental space. Buy as commercial space, or the owner will apply for a change of use for fully residential. High visibility and fantastic views. It is located across from the water and surrounded by a desirable and expanding marina district. The building is free-standing but part of a twobuilding associat ...