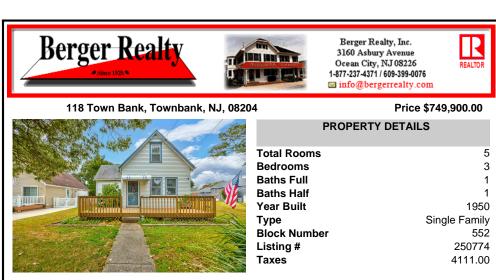

118 Town Bank, Townbank, NJ, 08204

| Total Ro<br>Bedroon<br>Baths Fu<br>Baths Ha<br>Year Bui<br>Type |
|-----------------------------------------------------------------|
| Block Nu<br>Listing #<br>Taxes                                  |

## Price \$749,900.00 **PROPERTY DETAILS** 5 ooms 3 ms ull 1 lalf 1 ilt 1950 Single Family 552 lumber 250774 # 4111.00

REALTOR

## COMMENTS

Vintage cottage only Eight houses to the Delaware Bay! This charming home offers a sunny welcome in from an open front porch into a living room, followed by a dining room, galley kitchen, a half bath and bedroom, all on the first floor. The staircase to the second floor is located on the east side wall and culminates into a loft/bedroom. Here you will find a full bath and ...