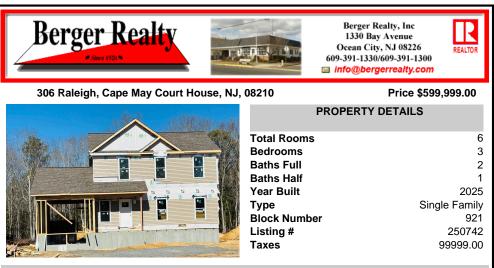

### 306 Raleigh, Cape May Court House, NJ, 08210

#### Price \$599,999.00

|  | Total F<br>Bedrow<br>Baths<br>Baths<br>Year B<br>Type<br>Block<br>Listing<br>Taxes | oms<br>Full<br>Half<br>suilt<br>Numbe |
|--|------------------------------------------------------------------------------------|---------------------------------------|

PROPERTY DETAILS