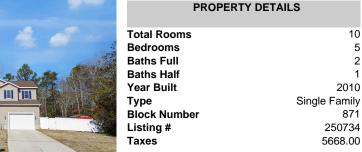

### Price \$599,999.00

| A WELL | 10 | Total Roo<br>Bedroom                                                        |
|--------|----|-----------------------------------------------------------------------------|
|        |    | Baths Fu<br>Baths Ha<br>Year Buil<br>Type<br>Block Nu<br>Listing #<br>Taxes |

#### 10 oms 5 ns 2 ıll alf 1 2010 ilt Single Family 871 umber 250734 5668.00

**PROPERTY DETAILS** 