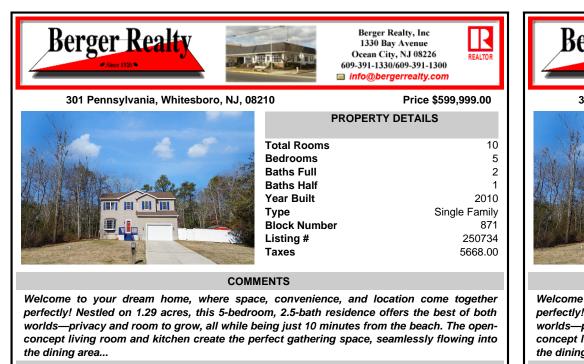

## 301 Pennsylvania, Whitesboro, NJ, 08210

## Price \$599,999.00

| N/A | PROPERTY DETAILS                                                                                                |                                                                        |
|-----|-----------------------------------------------------------------------------------------------------------------|------------------------------------------------------------------------|
|     | Total Rooms<br>Bedrooms<br>Baths Full<br>Baths Half<br>Year Built<br>Type<br>Block Number<br>Listing #<br>Taxes | 10<br>5<br>2<br>1<br>2010<br>Single Family<br>871<br>250734<br>5668.00 |

## COMMENTS

Welcome to your dream home, where space, convenience, and location come together perfectly! Nestled on 1.29 acres, this 5-bedroom, 2.5-bath residence offers the best of both worlds-privacy and room to grow, all while being just 10 minutes from the beach. The openconcept living room and kitchen create the perfect gathering space, seamlessly flowing into the dining area ...