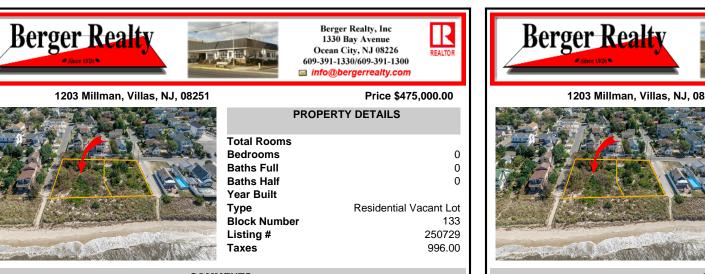

### 1203 Millman, Villas, NJ, 08251

| A CONTRACTOR          |                       |                                                       |                           |                  | Total Room       |
|-----------------------|-----------------------|-------------------------------------------------------|---------------------------|------------------|------------------|
|                       |                       |                                                       | The second                | PLANE 4          | Bedrooms         |
|                       |                       |                                                       | 115 5.                    |                  | Baths Full       |
| 1 in per              | A A A A               | The Case                                              |                           | A and the second | Baths Half       |
|                       | Jet                   |                                                       |                           | C == T           | Year Built       |
|                       | 1 Partices            |                                                       |                           |                  | Туре             |
| and the second second | fairly me in          | and and the stand and and and and and and and and and | Contraction of the second | ALCONTRACTORY A  | <b>Block Num</b> |
|                       | ( And Section and and |                                                       | AP- (P- VIE)              | William William  | Listing #        |
| and the second        |                       | A STREET                                              | ALC: NO                   | and the second   | Taxes            |
| Warman V              | and the second        | and the second                                        |                           | 11.20            |                  |

#### Full 0 Half 0 Built **Residential Vacant Lot** Number 133 g # 250729 996.00

0

## COMMENTS

Introducing a prime bayfront residential lot in the desirable Villas, offering over 15,000 square feet of stunning waterfront potential. With unobstructed views of the picturesque Delaware Bay, this property provides the perfect setting to potentially build your dream home and enjoy breathtaking sunsets year-round. Please note, CAFRA and DEP permitting will be required to ...