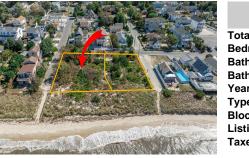

## COMMENTS

Introducing a prime bayfront residential lot in the desirable Villas, offering over 15,000 square feet of stunning waterfront potential. With unobstructed views of the picturesque Delaware Bay, this property provides the perfect setting to potentially build your dream home and enjoy breathtaking sunsets year-round. Please note, CAFRA and DEP permitting will be required to ...

# COMMENTS

Introducing a prime bayfront residential lot in the desirable Villas, offering over 15,000 square feet of stunning waterfront potential. With unobstructed views of the picturesque Delaware Bay, this property provides the perfect setting to potentially build your dream home and enjoy breathtaking sunsets year-round. Please note, CAFRA and DEP permitting will be reauired to ...