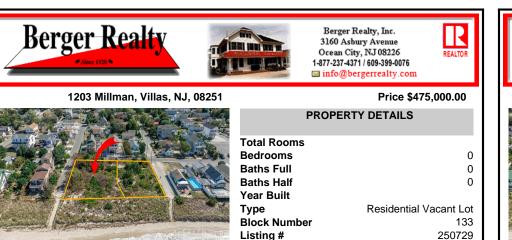

## COMMENTS

Introducing a prime bayfront residential lot in the desirable Villas, offering over 15,000 square feet of stunning waterfront potential. With unobstructed views of the picturesque Delaware Bay, this property provides the perfect setting to potentially build your dream home and enjoy breathtaking sunsets year-round. Please note, CAFRA and DEP permitting will be required to ...

# COMMENTS

Introducing a prime bayfront residential lot in the desirable Villas, offering over 15,000 square feet of stunning waterfront potential. With unobstructed views of the picturesque Delaware Bay, this property provides the perfect setting to potentially build your dream home and enjoy breathtaking sunsets year-round. Please note, CAFRA and DEP permitting will be reauired to ...