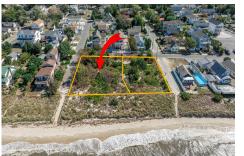

## COMMENTS

Introducing a prime bayfront residential lot in the desirable Villas, offering over 15,000 square feet of stunning waterfront potential. With unobstructed views of the picturesque Delaware Bay, this property provides the perfect setting to potentially build your dream home and enjoy breathtaking sunsets year-round. Please note, CAFRA and DEP permitting will be reauired to ...