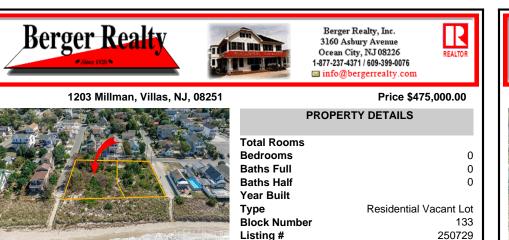

## COMMENTS

Introducing a prime bayfront residential lot in the desirable Villas, offering over 15,000 square feet of stunning waterfront potential. With unobstructed views of the picturesque Delaware Bay, this property provides the perfect setting to potentially build your dream home and enjoy breathtaking sunsets year-round. Please note, CAFRA and DEP permitting will be reauired to ...