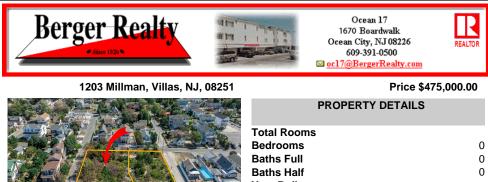

### COMMENTS

Introducing a prime bayfront residential lot in the desirable Villas, offering over 15,000 square feet of stunning waterfront potential. With unobstructed views of the picturesque Delaware Bay, this property provides the perfect setting to potentially build your dream home and enjoy breathtaking sunsets year-round. Please note, CAFRA and DEP permitting will be reauired to ...

### **PROPERTY FEATURES**