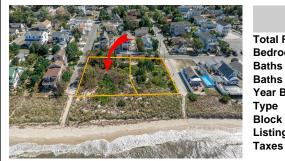

# PROPERTY DETAILS

| Total Rooms  |                        |
|--------------|------------------------|
| Bedrooms     | 0                      |
| Baths Full   | 0                      |
| Baths Half   | 0                      |
| Year Built   |                        |
| Туре         | Residential Vacant Lot |
| Block Number | 133                    |
| Listing #    | 250729                 |

# **COMMENTS**

Introducing a prime bayfront residential lot in the desirable Villas, offering over 15,000 square feet of stunning waterfront potential. With unobstructed views of the picturesque Delaware Bay, this property provides the perfect setting to potentially build your dream home and enjoy breathtaking sunsets year-round. Please note, CAFRA and DEP permitting will be required to ...