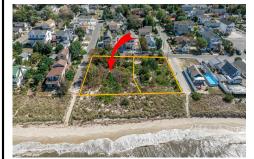

# PROPERTY DETAILS

**Total Rooms Bedrooms Baths Full Baths Half** 

Year Built Type

Residential Vacant Lot **Block Number** 133 Listing # 250729 **Taxes** 996.00

# **COMMENTS**

Introducing a prime bayfront residential lot in the desirable Villas, offering over 15,000 square feet of stunning waterfront potential. With unobstructed views of the picturesque Delaware Bay, this property provides the perfect setting to potentially build your dream home and enjoy breathtaking sunsets year-round. Please note, CAFRA and DEP permitting will be required to ...