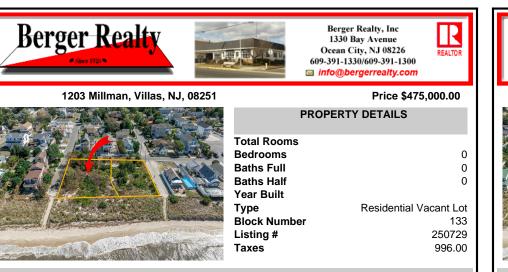

| tal Rooms  |                        |
|------------|------------------------|
| drooms     | 0                      |
| ths Full   | 0                      |
| ths Half   | 0                      |
| ar Built   |                        |
| ре         | Residential Vacant Lot |
| ock Number | 133                    |
| sting #    | 250729                 |
| xes        | 996.00                 |
|            |                        |

**PROPERTY DETAILS** 