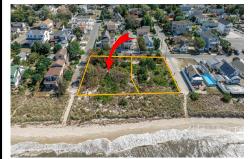

## **COMMENTS**

Type

Introducing a prime bayfront residential lot in the desirable Villas, offering over 15,000 square feet of stunning waterfront potential. With unobstructed views of the picturesque Delaware Bay, this property provides the perfect setting to potentially build your dream home and enjoy breathtaking sunsets year-round. Please note, CAFRA and DEP permitting will be required to ...

## **COMMENTS**

Introducing a prime bayfront residential lot in the desirable Villas, offering over 15,000 square feet of stunning waterfront potential. With unobstructed views of the picturesque Delaware Bay, this property provides the perfect setting to potentially build your dream home and enjoy breathtaking sunsets year-round. Please note, CAFRA and DEP permitting will be required to ...