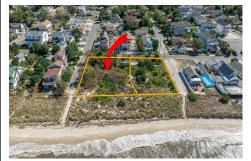

## **COMMENTS**

Type

Introducing a prime bayfront residential lot in the desirable Villas, offering over 15,000 square feet of stunning waterfront potential. With unobstructed views of the picturesque Delaware Bay, this property provides the perfect setting to potentially build your dream home and enjoy breathtaking sunsets year-round. Please note, CAFRA and DEP permitting will be required to ...

## **COMMENTS**

Introducing a prime bayfront residential lot in the desirable Villas, offering over 15,000 square feet of stunning waterfront potential. With unobstructed views of the picturesque Delaware Bay, this property provides the perfect setting to potentially build your dream home and enjoy breathtaking sunsets year-round. Please note, CAFRA and DEP permitting will be required to ...