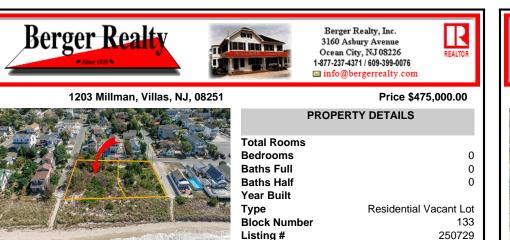

## COMMENTS

Introducing a prime bayfront residential lot in the desirable Villas, offering over 15,000 square feet of stunning waterfront potential. With unobstructed views of the picturesque Delaware Bay, this property provides the perfect setting to potentially build your dream home and enjoy breathtaking sunsets year-round. Please note, CAFRA and DEP permitting will be required to ...

## COMMENTS

Introducing a prime bayfront residential lot in the desirable Villas, offering over 15,000 square feet of stunning waterfront potential. With unobstructed views of the picturesque Delaware Bay, this property provides the perfect setting to potentially build your dream home and enjoy breathtaking sunsets year-round. Please note, CAFRA and DEP permitting will be reauired to ...