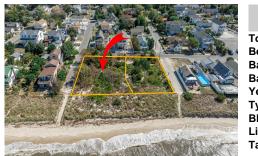

## COMMENTS

Introducing a prime bayfront residential lot in the desirable Villas, offering over 15,000 square feet of stunning waterfront potential. With unobstructed views of the picturesque Delaware Bay, this property provides the perfect setting to potentially build your dream home and enjoy breathtaking sunsets year-round. Please note, CAFRA and DEP permitting will be required to ...

## COMMENTS

Introducing a prime bayfront residential lot in the desirable Villas, offering over 15,000 square feet of stunning waterfront potential. With unobstructed views of the picturesque Delaware Bay, this property provides the perfect setting to potentially build your dream home and enjoy breathtaking sunsets year-round. Please note, CAFRA and DEP permitting will be reauired to ...