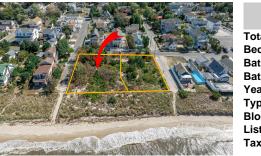

## COMMENTS

Introducing a prime bayfront residential lot in the desirable Villas, offering over 15,000 square feet of stunning waterfront potential. With unobstructed views of the picturesque Delaware Bay, this property provides the perfect setting to potentially build your dream home and enjoy breathtaking sunsets year-round. Please note, CAFRA and DEP permitting will be required to ...

## COMMENTS

Introducing a prime bayfront residential lot in the desirable Villas, offering over 15,000 square feet of stunning waterfront potential. With unobstructed views of the picturesque Delaware Bay, this property provides the perfect setting to potentially build your dream home and enjoy breathtaking sunsets year-round. Please note, CAFRA and DEP permitting will be reauired to ...