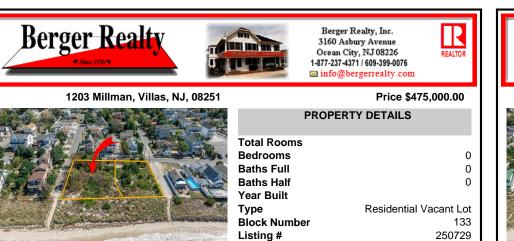

## COMMENTS

Introducing a prime bayfront residential lot in the desirable Villas, offering over 15,000 square feet of stunning waterfront potential. With unobstructed views of the picturesque Delaware Bay, this property provides the perfect setting to potentially build your dream home and enjoy breathtaking sunsets year-round. Please note, CAFRA and DEP permitting will be required to ...

## COMMENTS

Introducing a prime bayfront residential lot in the desirable Villas, offering over 15,000 square feet of stunning waterfront potential. With unobstructed views of the picturesque Delaware Bay, this property provides the perfect setting to potentially build your dream home and enjoy breathtaking sunsets year-round. Please note, CAFRA and DEP permitting will be reauired to ...