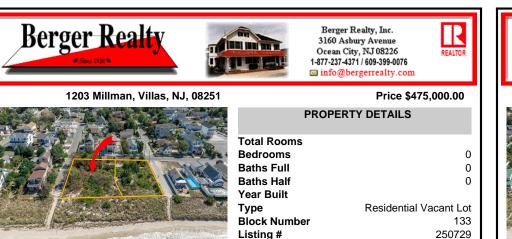

### 1203 Millman, Villas, NJ, 08251

|                                                                                                                                                                                                                                                                                                                                                                                                                                                                                                                                                                                                                                                                                                     | Total Roc<br>Bedroom<br>Baths Fu<br>Baths Ha<br>Year Buil |
|-----------------------------------------------------------------------------------------------------------------------------------------------------------------------------------------------------------------------------------------------------------------------------------------------------------------------------------------------------------------------------------------------------------------------------------------------------------------------------------------------------------------------------------------------------------------------------------------------------------------------------------------------------------------------------------------------------|-----------------------------------------------------------|
| A second of the second s | Type<br>Block Nu<br>Listing #<br>Taxes                    |

| tal Rooms  |                        |  |
|------------|------------------------|--|
| drooms     | 0                      |  |
| ths Full   | 0                      |  |
| ths Half   | 0                      |  |
| ar Built   |                        |  |
| ре         | Residential Vacant Lot |  |
| ock Number | <b>iber</b> 133        |  |
| ting #     | 250729                 |  |
| xes        | 996.00                 |  |
|            |                        |  |