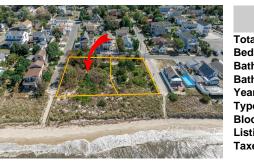

## COMMENTS

Introducing a prime bayfront residential lot in the desirable Villas, offering over 15,000 square feet of stunning waterfront potential. With unobstructed views of the picturesque Delaware Bay, this property provides the perfect setting to potentially build your dream home and enjoy breathtaking sunsets year-round. Please note, CAFRA and DEP permitting will be reauired to ...

# COMMENTS

Introducing a prime bayfront residential lot in the desirable Villas, offering over 15,000 square feet of stunning waterfront potential. With unobstructed views of the picturesque Delaware Bay, this property provides the perfect setting to potentially build your dream home and enjoy breathtaking sunsets year-round. Please note, CAFRA and DEP permitting will be reauired to ...