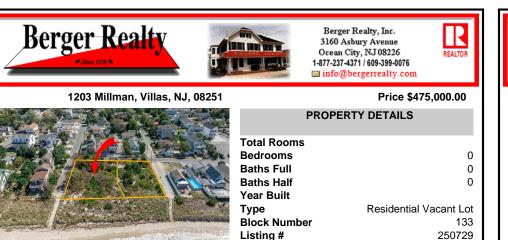

## COMMENTS

Introducing a prime bayfront residential lot in the desirable Villas, offering over 15,000 square feet of stunning waterfront potential. With unobstructed views of the picturesque Delaware Bay, this property provides the perfect setting to potentially build your dream home and enjoy breathtaking sunsets year-round. Please note, CAFRA and DEP permitting will be reauired to ...

# COMMENTS

Introducing a prime bayfront residential lot in the desirable Villas, offering over 15,000 square feet of stunning waterfront potential. With unobstructed views of the picturesque Delaware Bay, this property provides the perfect setting to potentially build your dream home and enjoy breathtaking sunsets year-round. Please note, CAFRA and DEP permitting will be reauired to ...