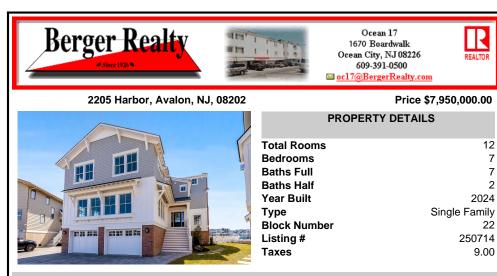

## COMMENTS

Magnificent new bay offering in the heart of Avalon anticipated to be completed for Spring 2025! Don't miss out on the extremely rare opportunity to own this massive, brand new showplace with quick access to shops, dining & nightlife! The enormous (8,650 sf) site allows for nearly 6,000 square feet of beautiful space on three levels along with an attached two car garage,...