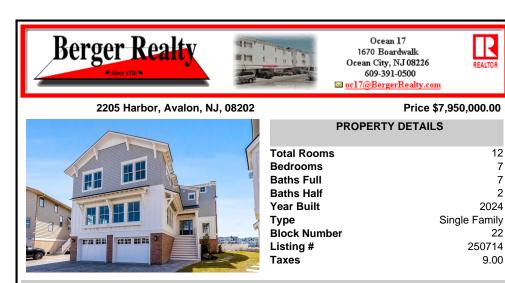

## COMMENTS

Magnificent new bay offering in the heart of Avalon anticipated to be completed for Spring 2025! Don't miss out on the extremely rare opportunity to own this massive, brand new showplace with quick access to shops, dining & nightlife! The enormous (8,650 sf) site allows for nearly 6,000 square feet of beautiful space on three levels along with an attached two car garage,...