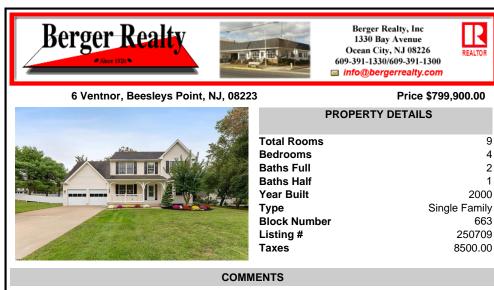

| PROPERTY DETAILS |               |  |  |  |  |  |  |
|------------------|---------------|--|--|--|--|--|--|
|                  |               |  |  |  |  |  |  |
| Total Rooms      | 9             |  |  |  |  |  |  |
| Bedrooms         | 4             |  |  |  |  |  |  |
| Baths Full       | 2             |  |  |  |  |  |  |
| Baths Half       | 1             |  |  |  |  |  |  |
| Year Built       | 2000          |  |  |  |  |  |  |
| Туре             | Single Family |  |  |  |  |  |  |
| Block Number     | 663           |  |  |  |  |  |  |
| Listing #        | 250709        |  |  |  |  |  |  |
| Taxes            | 8500.00       |  |  |  |  |  |  |