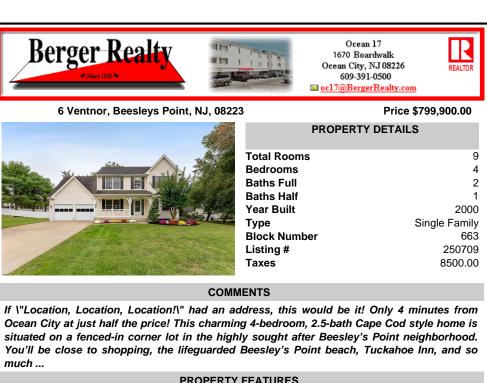

|  |                                                                                                        | PROPERTY FEATURES                                                                                                                                 |                                                                                       |                                                                                                                                     |  |  |  |
|--|--------------------------------------------------------------------------------------------------------|---------------------------------------------------------------------------------------------------------------------------------------------------|---------------------------------------------------------------------------------------|-------------------------------------------------------------------------------------------------------------------------------------|--|--|--|
|  | Exterior<br>Vinyl                                                                                      | OutsideFeatures<br>Porch<br>Fenced Yard<br>Sidewalks<br>Sprinkler System                                                                          | ParkingGarage<br>Garage<br>Parking Pad<br>2 Car<br>Concrete Driveway<br>4 car parking | OtherRooms<br>Living Room<br>Dining Room<br>Kitchen<br>Recreation/Family<br>Eat-In-Kitchen<br>Laundry/Utility Room<br>Storage Attic |  |  |  |
|  | InteriorFeatures<br>Cathedral Ceilings<br>Skylight<br>Storage<br>Walk in Closet<br>Wall to Wall Carpet | AppliancesIncluded<br>Oven<br>Self-Clean Oven<br>Microwave Oven<br>Refrigerator<br>Washer<br>Dryer<br>Dishwasher<br>Disposal<br>Stove Natural Gas | AlsoIncluded<br>Drapes<br>Curtains<br>Blinds                                          | Basement<br>Full<br>Inside Entrance                                                                                                 |  |  |  |
|  | Heating<br>Gas Natural                                                                                 | Cooling<br>Central Air Condition<br>Ceiling Fan                                                                                                   | HotWater<br>Gas- Natural                                                              | Water<br>Public                                                                                                                     |  |  |  |
|  | Sewer<br>Septic                                                                                        |                                                                                                                                                   |                                                                                       |                                                                                                                                     |  |  |  |
|  |                                                                                                        | CO                                                                                                                                                | NTACT                                                                                 |                                                                                                                                     |  |  |  |
|  |                                                                                                        |                                                                                                                                                   |                                                                                       | Scan to see Property page.                                                                                                          |  |  |  |