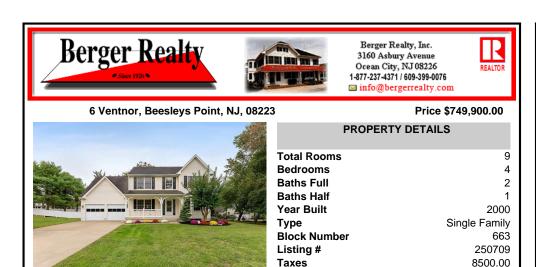

|                                  | I otal H |
|----------------------------------|----------|
|                                  | Bedro    |
|                                  | Baths    |
| Transfer Variation of the second | Baths    |
|                                  | 🦉 Year B |
|                                  | 🦾 Туре   |
|                                  | Block    |
| A Constant of the second         | Listing  |
|                                  | Taxes    |
|                                  |          |

| 20            |
|---------------|
| 9             |
| 4             |
| 2             |
| 1             |
| 2000          |
| Single Family |
| 663           |
| 250709        |
| 8500.00       |
|               |