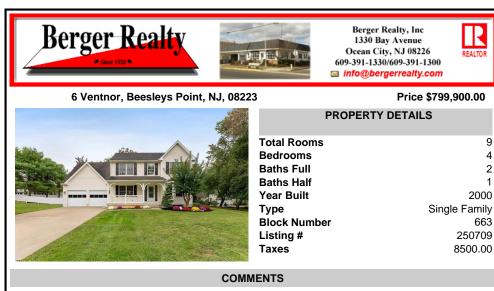

| PROPERTY DETAILS |               |  |  |  |  |
|------------------|---------------|--|--|--|--|
| Total Rooms      | 9             |  |  |  |  |
| Bedrooms         | 4             |  |  |  |  |
| Baths Full       | 2             |  |  |  |  |
| Baths Half       | 1             |  |  |  |  |
| Year Built       | 2000          |  |  |  |  |
| Туре             | Single Family |  |  |  |  |
| Block Number     | 663           |  |  |  |  |
| Listing #        | 250709        |  |  |  |  |
| Taxes            | 8500.00       |  |  |  |  |

If \"Location, Location, Location!\" had an address, this would be it! Only 4 minutes from Ocean City at just half the price! This charming 4-bedroom, 2.5-bath Cape Cod style home is situated on a fenced-in corner lot in the highly sought after Beesley's Point neighborhood. You'll be close to shopping, the lifeguarded Beesley's Point beach, Tuckahoe Inn, and so much ...

## COMMENTS

If \"Location, Location, Location!\" had an address, this would be it! Only 4 minutes from Ocean City at just half the price! This charming 4-bedroom, 2.5-bath Cape Cod style home is situated on a fenced-in corner lot in the highly sought after Beesley's Point neighborhood. You'll be close to shopping, the lifeguarded Beesley's Point beach, Tuckahoe Inn, and so much ...