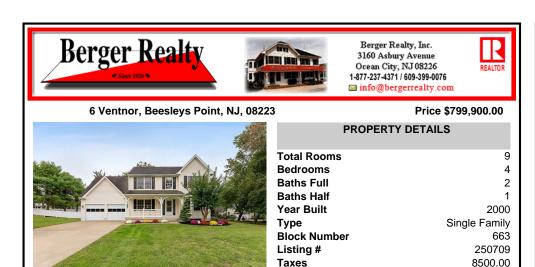

| PROPERTY DETAILS |               |  |  |  |  |
|------------------|---------------|--|--|--|--|
| Total Rooms      | 9             |  |  |  |  |
| Bedrooms         | 4             |  |  |  |  |
| Baths Full       | 2             |  |  |  |  |
| Baths Half       | 1             |  |  |  |  |
| Year Built       | 2000          |  |  |  |  |
| Туре             | Single Family |  |  |  |  |
| Block Number     | 663           |  |  |  |  |
| Listing #        | 250709        |  |  |  |  |
| Taxes            | 8500.00       |  |  |  |  |

## COMMENTS

If \"Location, Location, Location!\" had an address, this would be it! Only 4 minutes from Ocean City at just half the price! This charming 4-bedroom, 2.5-bath Cape Cod style home is situated on a fenced-in corner lot in the highly sought after Beesley's Point neighborhood. You'll be close to shopping, the lifeguarded Beesley's Point beach, Tuckahoe Inn, and so much ...