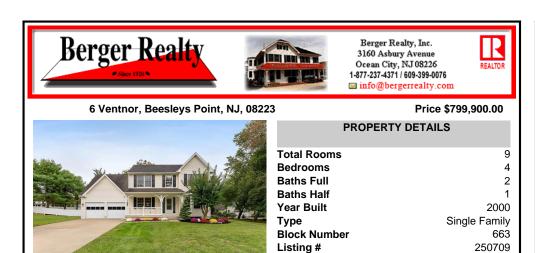

|                  | 11100 \$100,000.00 |  |  |  |  |  |
|------------------|--------------------|--|--|--|--|--|
| PROPERTY DETAILS |                    |  |  |  |  |  |
| otal Rooms       | 9                  |  |  |  |  |  |
| Bedrooms         | 4                  |  |  |  |  |  |
| Baths Full       | 2                  |  |  |  |  |  |
| Baths Half       | 1                  |  |  |  |  |  |
| 'ear Built       | 2000               |  |  |  |  |  |
| уре              | Single Family      |  |  |  |  |  |
| Block Number     | 663                |  |  |  |  |  |
| isting #         | 250709             |  |  |  |  |  |
| axes             | 8500.00            |  |  |  |  |  |
|                  |                    |  |  |  |  |  |

## COMMENTS

If \"Location, Location, Location!\" had an address, this would be it! Only 4 minutes from Ocean City at just half the price! This charming 4-bedroom, 2.5-bath Cape Cod style home is situated on a fenced-in corner lot in the highly sought after Beesley's Point neighborhood. You'll be close to shopping, the lifeguarded Beesley's Point beach, Tuckahoe Inn, and so much ...