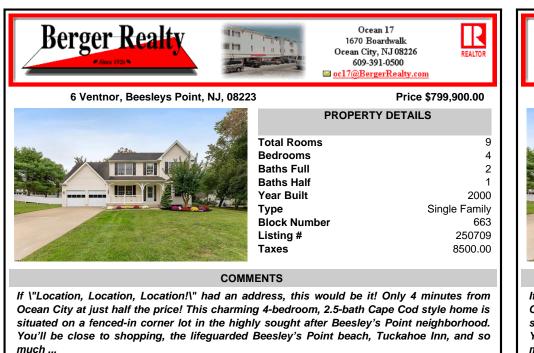

If \"Location, Location, Location!\" had an address, this would be it! Only 4 minutes from Ocean City at just half the price! This charming 4-bedroom, 2.5-bath Cape Cod style home is situated on a fenced-in corner lot in the highly sought after Beesley's Point neighborhood. You'll be close to shopping, the lifeguarded Beesley's Point beach, Tuckahoe Inn, and so much ...