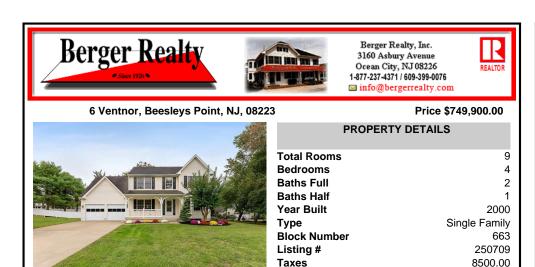

| PROPERTY DETAILS |               |  |  |  |  |
|------------------|---------------|--|--|--|--|
| Fotal Rooms      | 9             |  |  |  |  |
| Bedrooms         | 4             |  |  |  |  |
| Baths Full       | 2             |  |  |  |  |
| Baths Half       | 1             |  |  |  |  |
| Year Built       | 2000          |  |  |  |  |
| Гуре             | Single Family |  |  |  |  |
| Block Number     | 663           |  |  |  |  |
| _isting #        | 250709        |  |  |  |  |
| Faxes            | 8500.00       |  |  |  |  |
|                  |               |  |  |  |  |