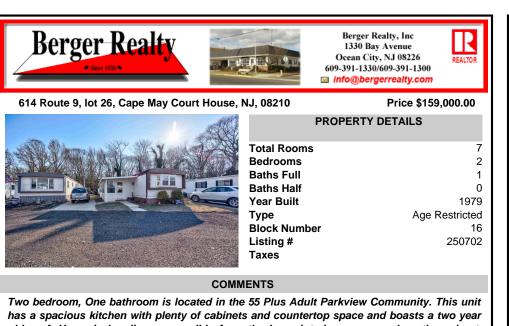

## 614 Route 9, lot 26, Cape May Court House, NJ, 08210

## Price \$159,000.00

REALTO

| SALAN MATTERNAL TO MANY AND | Total |
|-----------------------------------------------------------------|-------|
|                                                                 | Bedr  |
|                                                                 | Bath  |
|                                                                 | Bath  |
|                                                                 | Year  |
|                                                                 | Туре  |
|                                                                 | Bloc  |
| 1 Alexandre                                                     | Listi |
|                                                                 |       |
|                                                                 | Тахе  |

| otal Rooms | 7              |
|------------|----------------|
| edrooms    | 2              |
| aths Full  | 1              |
| aths Half  | 0              |
| ear Built  | 1979           |
| /pe        | Age Restricted |
| ock Number | 16             |
| sting #    | 250702         |
| ixes       |                |

**PROPERTY DETAILS** 

## COMMENTS

Two bedroom, One bathroom is located in the 55 Plus Adult Parkview Community. This unit has a spacious kitchen with plenty of cabinets and countertop space and boasts a two year old roof. Home is handicap accessible from the large interior sunroom door throughout. Outside there is a large patio and storage shed. This pet friendly park is centrally located in Cape May Court...