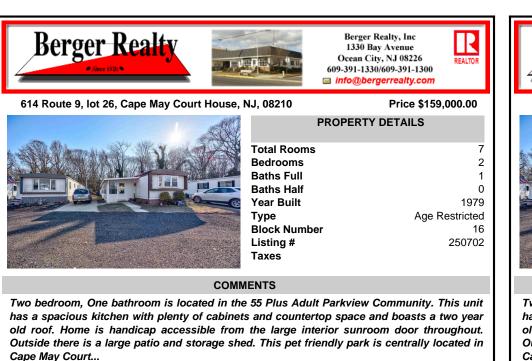

Age Restricted

| LAND MARTIN ALLANDY VIEW AND | Total Rooms  |
|------------------------------------------------------------------|--------------|
| 2 BUSINESS AND THE POWER                                         | Bedrooms     |
|                                                                  | Baths Full   |
|                                                                  | Baths Half   |
|                                                                  | Year Built   |
|                                                                  | Туре         |
|                                                                  | Block Number |
|                                                                  | Listing #    |
|                                                                  | Taxes        |
|                                                                  |              |

## COMMENTS

Two bedroom, One bathroom is located in the 55 Plus Adult Parkview Community. This unit has a spacious kitchen with plenty of cabinets and countertop space and boasts a two year old roof. Home is handicap accessible from the large interior sunroom door throughout. Outside there is a large patio and storage shed. This pet friendly park is centrally located in Cape May Court...