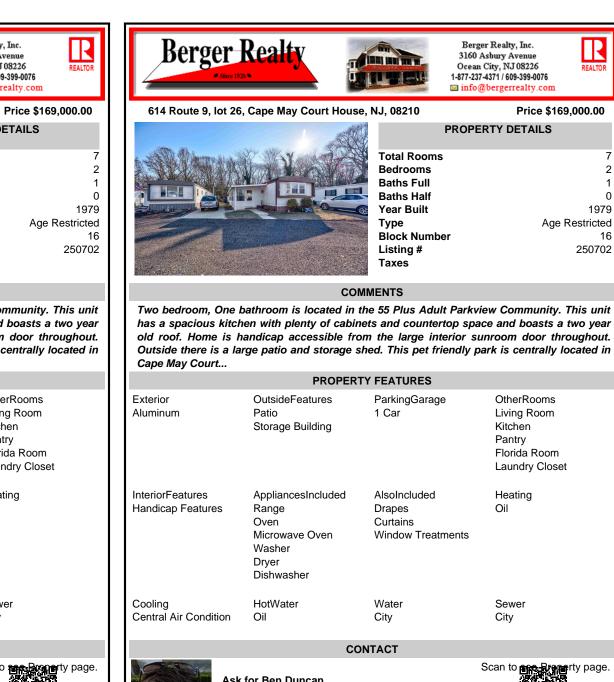

614 Route 9, lot 26, Cape May Court House, NJ, 08210

| ·, ·· ·, ·· ·, · · ·, | -,+                                                                                                                |
|-----------------------|--------------------------------------------------------------------------------------------------------------------|
|                       | PROPERTY DETAILS                                                                                                   |
|                       | Total Rooms<br>Bedrooms<br>Baths Full<br>Baths Half<br>Year Built<br>Type Ag<br>Block Number<br>Listing #<br>Taxes |
|                       |                                                                                                                    |

## COMMENTS

Berger Realty, Inc.

3160 Asbury Avenue Ocean City, NJ 08226

1-877-237-4371 / 609-399-0076

info@bergerrealty.com

Two bedroom, One bathroom is located in the 55 Plus Adult Parkview Community. This unit has a spacious kitchen with plenty of cabinets and countertop space and boasts a two year old roof. Home is handicap accessible from the large interior sunroom door throughout. Outside there is a large patio and storage shed. This pet friendly park is centrally located in Cape May Court ...