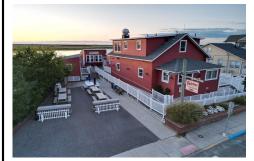

236 Bayview, Strathmere, NJ, 08248

PROPERTY DETAILS

**Total Rooms Bedrooms** 0 **Baths Full Baths Half** Year Built 1929 Type Restaurant **Block Number** 841

Listing # 250693 **Taxes** 18865.00

## COMMENTS

A rare opportunity to own an established bayfront restaurant \"Twisties Tavern on the Bay\", located between Ocean City and Sea Isle City in Strathmere. With a loyal following, Twisties is known for its friendly service, delicious food, drinks, and breathtaking bay views with stunning sunsets. This Strathmere tradition for 95 years has a rich history, it's even rumored