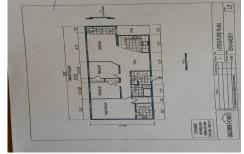

## COMMENTS

This offering is for a 2025 Eagle River 20\' X 60\' 3 bedroom, 2 bath manufactured home that has been ordered for the site at 34 Priest Blvd in Grande Woods South Manufactured Home Community (GWS). The picture of the house is an exact replica of the home that has been ordered. The home is scheduled to be delivered and \"set up\" for occupancy by July 1st subject to utilit...

| ,                                                                                                                               |                                              |                                      |                                                     |  |  |  |
|---------------------------------------------------------------------------------------------------------------------------------|----------------------------------------------|--------------------------------------|-----------------------------------------------------|--|--|--|
| PROPERTY FEATURES                                                                                                               |                                              |                                      |                                                     |  |  |  |
| Exterior<br>Vinyl                                                                                                               | OutsideFeatures<br>Porch<br>Storage Building | ParkingGarage<br>2 Car               | OtherRooms<br>Living Room<br>Kitchen<br>Dining Area |  |  |  |
| AppliancesIncluded<br>Range<br>Oven<br>Microwave Oven<br>Refrigerator<br>Dishwasher<br>Smoke/Fire Detector<br>Stove Natural Gas | AlsoIncluded<br>Drapes                       | Heating<br>Gas Natural<br>Forced Air | Cooling<br>Central Air Condition                    |  |  |  |
| HotWater                                                                                                                        | Water                                        | Sewer                                |                                                     |  |  |  |
| Gas- Natural                                                                                                                    | Well                                         | Public                               |                                                     |  |  |  |