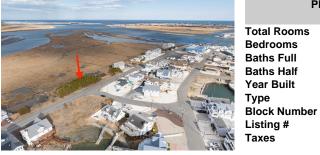

| Total Rooms  |            |
|--------------|------------|
| Bedrooms     | 0          |
| Baths Full   | 0          |
| Baths Half   | 0          |
| Year Built   |            |
| Туре         | Vacant Lot |
| Block Number | 00017      |
| Listing #    | 250677     |
| Taxes        | 2500.00    |
| A.           |            |