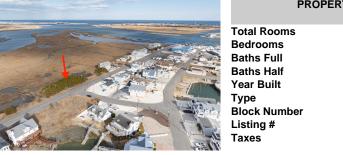

# COMMENTS

Amazing Views! from this incredible vacant residential Bay View lot in the desired neighborhood of Avalon Manor. Come build your beach house dream home!! This large 13,499 square foot lot includes 270 degree views - open on three sides - east, north and south. The lot allows for a 3 story 4125 SQ FT single family home and a 1375 SF garage or storage area below and a ...

# Price \$850,000.00

| Total Ro           |
|--------------------|
| Bedroon<br>Baths F |
| Baths H<br>Year Bu |
| Type<br>Block N    |
| Listing Taxes      |

| Total Rooms  |            |
|--------------|------------|
| Bedrooms     | 0          |
| Baths Full   | 0          |
| Baths Half   | 0          |
| Year Built   |            |
| Туре         | Vacant Lot |
| Block Number | 00017      |
| Listing #    | 250677     |
| Taxes        | 2500.00    |
|              |            |

**PROPERTY DETAILS** 