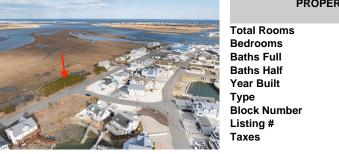

## Price \$850,000.00

| and the second |         |
|------------------------------------------------------------------------------------------------------------------|---------|
|                                                                                                                  | Total F |
|                                                                                                                  |         |
|                                                                                                                  | Bedroo  |
|                                                                                                                  | Baths   |
|                                                                                                                  | Daths   |
|                                                                                                                  | Baths   |
|                                                                                                                  |         |
|                                                                                                                  | Year B  |
|                                                                                                                  |         |
|                                                                                                                  | Туре    |
|                                                                                                                  |         |
|                                                                                                                  | Block   |
|                                                                                                                  | Listing |
|                                                                                                                  |         |
|                                                                                                                  | Taxes   |
|                                                                                                                  |         |
|                                                                                                                  |         |

| Total Rooms  |            |
|--------------|------------|
| Bedrooms     | 0          |
| Baths Full   | 0          |
| Baths Half   | 0          |
| Year Built   |            |
| Туре         | Vacant Lot |
| Block Number | 00017      |
| Listing #    | 250677     |
| Taxes        | 2500.00    |
|              |            |