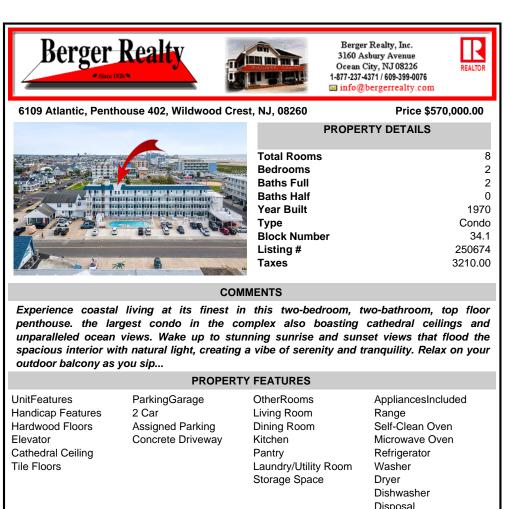

8

2

2

0

## COMMENTS

Experience coastal living at its finest in this two-bedroom, two-bathroom, top floor penthouse. the largest condo in the complex also boasting cathedral ceilings and unparalleled ocean views. Wake up to stunning sunrise and sunset views that flood the spacious interior with natural light, creating a vibe of serenity and tranquility. Relax on your outdoor balcony as you sip ...