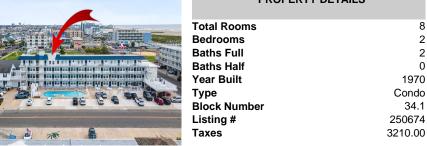

8

2

2

0

## COMMENTS

Experience coastal living at its finest in this two-bedroom, two-bathroom, top floor penthouse. the largest condo in the complex also boasting cathedral ceilings and unparalleled ocean views. Wake up to stunning sunrise and sunset views that flood the spacious interior with natural light, creating a vibe of serenity and tranquility. Relax on your outdoor balcony as you sip ...

| Hardwoo<br>Elevator                                                                                                                     | ap Features<br>od Floors<br>r<br>ral Ceiling | ParkingGarage<br>2 Car<br>Assigned Parking<br>Concrete Driveway | OtherRooms<br>Living Room<br>Dining Room<br>Kitchen<br>Pantry<br>Laundry/Utility Room<br>Storage Space | AppliancesIncluded<br>Range<br>Sel