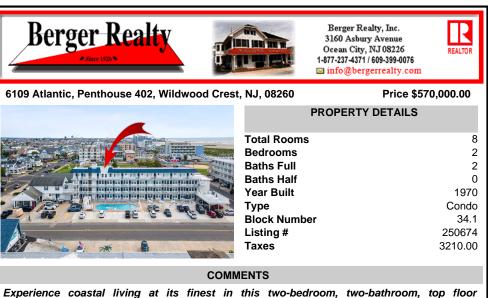

## COMMENTS

Experience coastal living at its finest in this two-bedroom, two-bathroom, top floor penthouse. the largest condo in the complex also boasting cathedral ceilings and unparalleled ocean views. Wake up to stunning sunrise and sunset views that flood the spacious interior with natural light, creating a vibe of serenity and tranquility. Relax on your outdoor balcony as you sip ...

penthouse. the largest condo in the complex also boasting cathedral ceilings and unparalleled ocean views. Wake up to stunning sunrise and sunset views that flood the spacious interior with natural light, creating a vibe of serenity and tranquility. Relax on your outdoor balcony as you sip ...