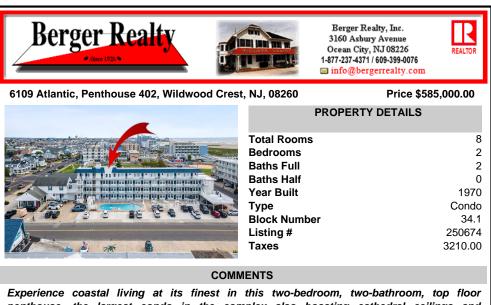

|                                          | PROPERTY DETAILS |         |
|------------------------------------------|------------------|---------|
|                                          | Total Rooms      | 8       |
|                                          | Bedrooms         | 2       |
|                                          | Baths Full       | 2       |
|                                          | Baths Half       | 0       |
| H                                        | Year Built       | 1970    |
|                                          | Туре             | Condo   |
| 3 3 96 6 6 6 6 6 6 6 6 6 6 6 6 6 6 6 6 6 | Block Number     | 34.1    |
| 0                                        | Listing #        | 250674  |
|                                          | Taxes            | 3210.00 |