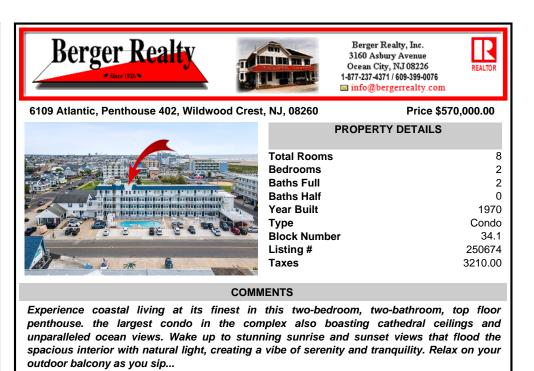

8

2

2

0

## COMMENTS

Experience coastal living at its finest in this two-bedroom, two-bathroom, top floor penthouse. the largest condo in the complex also boasting cathedral ceilings and unparalleled ocean views. Wake up to stunning sunrise and sunset views that flood the spacious interior with natural light, creating a vibe of serenity and tranquility. Relax on your outdoor balcony as you sip ...